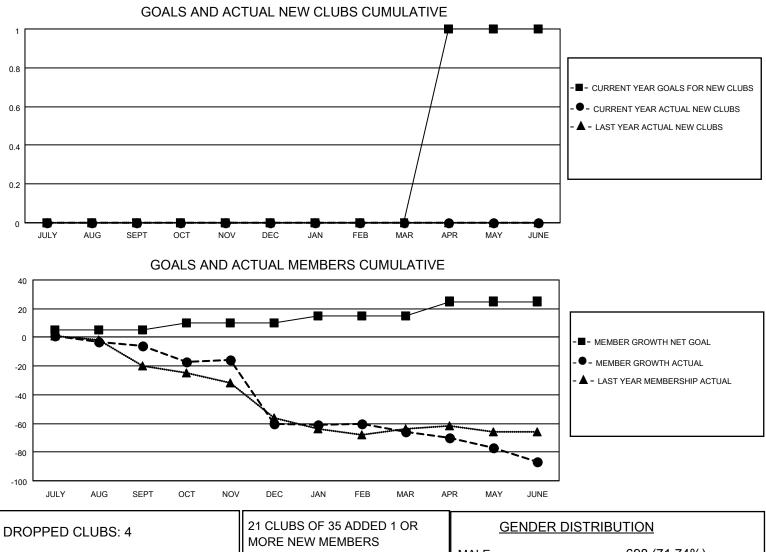

## District 2 T2

Results as of: 6/30/2023

| Clubs                 |               |           |               | Members               |                        |                         |                                                    |
|-----------------------|---------------|-----------|---------------|-----------------------|------------------------|-------------------------|----------------------------------------------------|
| RESULTS FOR 2022-2023 |               |           |               | RESULTS FOR 2022-2023 |                        |                         |                                                    |
| QUARTER               | NEW CLUB GOAL | NEW CLUBS | DROPPED CLUBS | QUARTER               | BER GROWTH NET<br>GOAL | MEMBER GROWTH<br>ACTUAL | DROPPED<br>MEMBERS ACTUAL<br>(including transfers) |
| JULY/AUG/SEPT         | 0             | 0         | 0             | JULY/AUG/SEPT         | 5                      | 27                      | 31                                                 |
| OCT/NOV/DEC           | 0             | 0         | 2             | OCT/NOV/DEC           | 5                      | 17                      | 68                                                 |
| JAN/FEB/MAR           | 0             | 0         | 1             | JAN/FEB/MAR           | 5                      | 26                      | 31                                                 |
| APR/MAY/JUNE          | 1             | 0         | 1             | APR/MAY/JUNE          | 10                     | 40                      | 48                                                 |

| DROPPED CLUBS: 4 |     | 21 CLUBS OF 35 ADDED 1 OR <u>GENDER DISTRIBUTION</u><br>MORE NEW MEMBERS |                           |              |
|------------------|-----|--------------------------------------------------------------------------|---------------------------|--------------|
|                  |     |                                                                          | MALE                      | 698 (71.74%) |
|                  |     |                                                                          | FEMALE                    | 274 (28.16%) |
| DROPPED MEMBERS  |     |                                                                          | NON BINARY                | 0 (0.00%)    |
| DECEASED         | 11  |                                                                          | PREFER NOT TO ANSWER      | 1 (0.10%)    |
| CLUB CANCELLED   | 37  | CLICK HERE FOR CUMULATIVE                                                | TOTAL FAMILY UNIT MEMBERS | s 97         |
| OTHER            | 130 | MEMBERSHIP DATA                                                          |                           |              |
| TOTAL            | 178 |                                                                          | FAMILY MEMBERS PAYING HA  | LF DUES 49   |
|                  |     |                                                                          |                           |              |